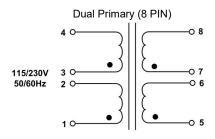

D. Temperature Rise: 40°CTYP

E. Insulation Resistance: > 1 MEG ohm

F. Hi-Pot: 2500 Vrms 1 minute

2. Agency Approval:

UL/cUL 5085-2 Recognized (File E47299)

Insulation System (File E95662)

| Part No.          |          |                   |                     |  |  |
|-------------------|----------|-------------------|---------------------|--|--|
| 115V              | 115/230V | Series Connection | Parallel Connection |  |  |
| SZ7-10            | DSZ7-10  | 10VCT @ 3.6A      | 5V @ 7.2A           |  |  |
| SZ7-126           | DSZ7-12  | 12.6VCT @ 2.85A   | 6.3V @ 5.70A        |  |  |
| SZ7-16            | DSZ7-16  | 16VCT @ 2.25A     | 8V @ 4.50A          |  |  |
| SZ7-20            | DSZ7-20  | 20VCT @ 1.80A     | 10V @ 3.60A         |  |  |
| SZ7-24            | DSZ7-24  | 24VCT @ 1.50A     | 12V @ 3.0A          |  |  |
| SZ7-28            | DSZ7-28  | 28VCT @ 1.30A     | 14V @ 2.60A         |  |  |
| SZ7-36            | DSZ7-36  | 36VCT @ 1.0A      | 18V @ 2.0A          |  |  |
| SZ7-48            | DSZ7-48  | 48VCT @ 0.75A     | 24V @ 1.5A          |  |  |
| SZ7-56            | DSZ7-56  | 56VCT @ 0.65A     | 28V @ 1.30A         |  |  |
| SZ7-120           | DSZ7-120 | 120VCT @ 0.30A    | 60V @ 0.60A         |  |  |
| WEIGHT: 1.10 Lbs. |          |                   |                     |  |  |