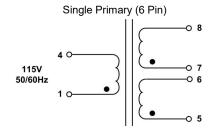

D. Temperature Rise: 40°CTYP

E. Insulation Resistance: > 1 MEG ohm

F. Hi-Pot: 2500 Vrms 1 minute

2. Agency Approval:

UL/cUL 5085-2 Recognized (File E47299)

Insulation System (File E95662)

| Part No.          |          |                   |                     |  |  |
|-------------------|----------|-------------------|---------------------|--|--|
| 115V              | 115/230V | Series Connection | Parallel Connection |  |  |
| SZ7-10            | DSZ7-10  | 10VCT @ 3.6A      | 5V @ 7.2A           |  |  |
| SZ7-126           | DSZ7-12  | 12.6VCT @ 2.85A   | 6.3V @ 5.70A        |  |  |
| SZ7-16            | DSZ7-16  | 16VCT @ 2.25A     | 8V @ 4.50A          |  |  |
| SZ7-20            | DSZ7-20  | 20VCT @ 1.80A     | 10V @ 3.60A         |  |  |
| SZ7-24            | DSZ7-24  | 24VCT @ 1.50A     | 12V @ 3.0A          |  |  |
| SZ7-28            | DSZ7-28  | 28VCT @ 1.30A     | 14V @ 2.60A         |  |  |
| SZ7-36            | DSZ7-36  | 36VCT @ 1.0A      | 18V @ 2.0A          |  |  |
| SZ7-48            | DSZ7-48  | 48VCT @ 0.75A     | 24V @ 1.5A          |  |  |
| SZ7-56            | DSZ7-56  | 56VCT @ 0.65A     | 28V @ 1.30A         |  |  |
| SZ7-120           | DSZ7-120 | 120VCT @ 0.30A    | 60V @ 0.60A         |  |  |
| WEIGHT: 1.10 Lbs. |          |                   |                     |  |  |