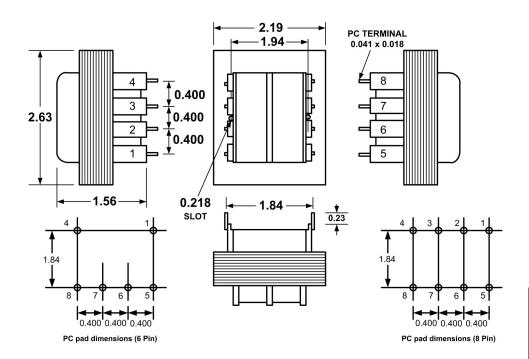

## SZ & DSZ - PRINTED CIRCUIT MOUNT, HORIZONTAL, STANDARD PROFILE POWER TRANSFORMER

1. Electrical Specifications

A. Maximum Power: 36VA

B. Input Voltage and Frequency: 115/230V, 115V @ 50/60Hz

C. Voltage Regulation: 13% TYP @ Full Load to No Load

D. Temperature Rise: 40°CTYP

E. Insulation Resistance: > 1 MEG ohm

F. Hi-Pot: 2500 Vrms 1 minute

2. Agency Approval:

UL/cUL 5085-2 Recognized (File E47299)

Insulation System (File E95662)

| Part No.          |          |                   |                     |  |  |
|-------------------|----------|-------------------|---------------------|--|--|
| 115V              | 115/230V | Series Connection | Parallel Connection |  |  |
| SZ7-10            | DSZ7-10  | 10VCT @ 3.6A      | 5V @ 7.2A           |  |  |
| SZ7-126           | DSZ7-12  | 12.6VCT @ 2.85A   | 6.3V @ 5.70A        |  |  |
| SZ7-16            | DSZ7-16  | 16VCT @ 2.25A     | 8V @ 4.50A          |  |  |
| SZ7-20            | DSZ7-20  | 20VCT @ 1.80A     | 10V @ 3.60A         |  |  |
| SZ7-24            | DSZ7-24  | 24VCT @ 1.50A     | 12V @ 3.0A          |  |  |
| SZ7-28            | DSZ7-28  | 28VCT @ 1.30A     | 14V @ 2.60A         |  |  |
| SZ7-36            | DSZ7-36  | 36VCT @ 1.0A      | 18V @ 2.0A          |  |  |
| SZ7-48            | DSZ7-48  | 48VCT @ 0.75A     | 24V @ 1.5A          |  |  |
| SZ7-56            | DSZ7-56  | 56VCT @ 0.65A     | 28V @ 1.30A         |  |  |
| SZ7-120           | DSZ7-120 | 120VCT @ 0.30A    | 60V @ 0.60A         |  |  |
| WEIGHT: 1.10 Lbs. |          |                   |                     |  |  |

• Indicates Like Polarity

| POWER VOLT The Power for your System                                | POWER TRANSFORMER                                         | SZ7 -XXX<br>DSZ7 -XXX |              |
|---------------------------------------------------------------------|-----------------------------------------------------------|-----------------------|--------------|
| CONTENTS OF THIS DRAWING ARE SUBJECT TO CHANGE WITHOUT PRIOR NOTICE | Powervolt Inc.<br>300 W Factory Road, Addison, IL - 60101 | Dim: Inches           | Sheet 1 of 1 |